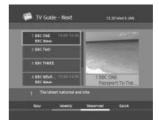

# 6. TV Guide

The TV Guide displays the programme information. You can reserve it in the TV Guide menu.

Not:e: Press the GUIDE (@ ) button to exit the Guide screen.

Press the **4/** button to move the cursor to the next page.

TV Guide mode includes five buttons to do four different modes :

Now/Next Press the **RED** (1) button display the current and next programme list. Weekly Press the **GREEN** ((a)) button to display the programme list for one-week. Reserved Press the YELLOW (a) button to display the reserved programme list. Quick Press the **BLUE** (((a)) button to display the simple TV Guide list.(Quick mode) Press the WHITE ((a)) button to reserve the selected programme on the Now, Reserving Next or Weekly mode.

# **6.1 Viewing Programme Guide Information**

You can view the programme information for all services.

Press the GUIDE (@@) button or select the TV Guide on the Main menu to enter the TV Guide.

Note: Press the TV/RADIO ( ) button to switch to the Radio Guide.